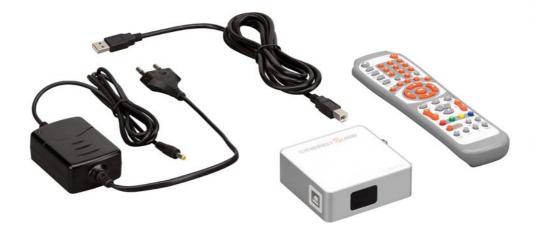

## Scope of delivery

- TerraTec Cinergy S USB
- USB 2.0 cable (1.5 m)
- Remote Control
- Power Supply Unit
- Installation/software CD-ROM
- Software: Elgato EyeTV 2, TerraTec Home Cinema
- Registration code for tvtv (1 year Premium Account)
- Manual on CD-ROM
- Quick Setup Guide
- Service card
- Registration card