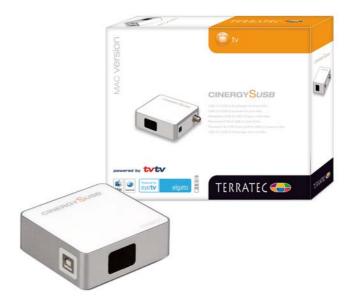

# CINERGY SUSB

# **DVB-S Tuner & Digital video recorder**

- DVB-S USB 2.0 TV and radio tuner
- Digital video recorder with editing functions
- Support for video iPods
- Incl. Remote contol
- Direct recording and programming via EPG (annual tvtv subscription)
- Teletext, Time-shifting TV programs