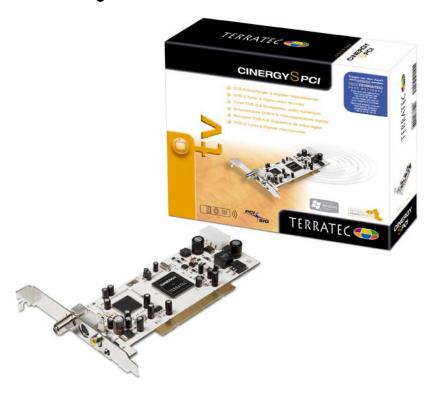

## CINERGY SPCI

## **DVB-S Tuner & Digital video recorder**

- DVB-S TV and radio tuner
- Supports MPEG2 HD
- Digitalvideo recorderorder
- Incl. Remote control

Experience the variety of entertainment available on your computer. With the Cinergy S PCI, you can now turn your computer into a full-fledged TV with radio capabilities. Getting to your first TV show takes just a few steps. Simply plug the PCI card into an available slot and install the TV cable (digital LNB required!) and software. Done! Now you're receiving hundreds of TV channels from all over the world in DVB-S standard, which you can save to your hard drive, edit and burn with just a few clicks of the mouse.