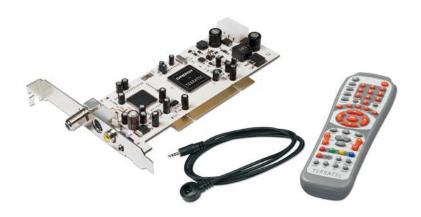

## Scope of delivery

- Cinergy S PCI
- Infrared receiver
- Remote control
- Quick setup guide
- Service card

Art.Nr.: 10555

EAN-Code: 4017273105550 Warrenty: 24 month