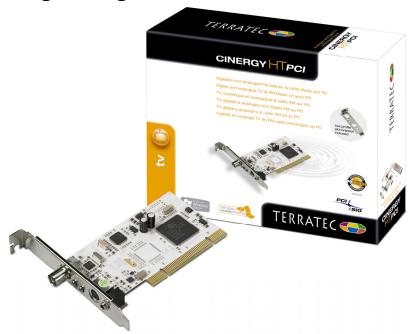

# CINERGY HTPCI

#### **Features**

- Digital or analogue TV on your PC
- FM Radio
- Digital video recorder
- Timeshifting
- EPG support
- Teletext
- Remote control

#### Infrared remote control

- 48 buttons
- Batteries included
- Weight: 82 g

#### **Connectors**

- Antenna
- Composite-Video and S-Video
- Audio

#### **Software**

- Terratec Home Cinema
- MAGIX Movies on DVD TV Edition

## Scope of delivery:

- TerraTec Cinergy HT PCI
- Remote control
- Infrared receiver
- FM antenna
- Low Profile Slotblech
- Composite/S-Video adapter
- Registration code for tvtv (1 year Premium Account)
- Installation & software CD
- Manual (CD)
- Service request form
- Registration documents