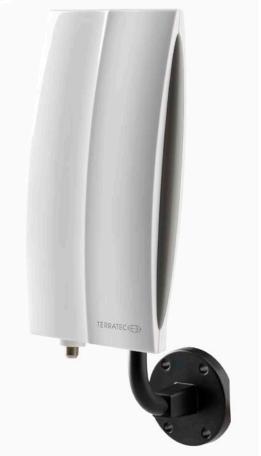

The Antenna 500 is a special designed outdoor antenna for DVB-T reception. With state-of-art low noise amplifier technology and circuitry, it will provide best reception. The antenna can be used with a set-top box or PC TV solution. With UV protected housing and water-proof sealing, the antenna can be installed on a wall, window-shelter. With the included pole fixing kit, the Antenna 500 can be installed on the wooden or metal pole. The special multi-directional tuneable mechanism enables you to adjust your antenna to any direction for the best possible signal reception.

#### **Features**

- · Compact and Stylish design
- Wall-mounted or pole-mounted installation
- · Low noise amplifier technology
- · High directional receiving pattern
- Frequency range UHF 470~890 MHz VHF 47~230 MHz
- Gain 20 ±3 dB
- · Water-proof and anti-UV housing

#### **Dimensions**

• 200 x 110 x 70 mm (L x W x H, with bracket)

### Weight

• 182 g