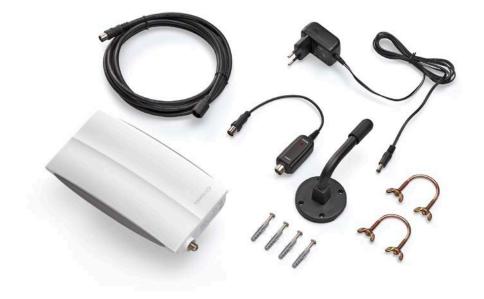

# **Scope of Delivery**

- Antenna 500
- Mutli-directional base
- Pole Mounting kits
- Power inserter
- Power Adaptor
- · IEC male to F female coaxial cable
- Quick Setup Guide
- Service card

Art.Nr.: 10721